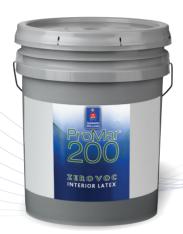

## PROMAR 200 ZERO VOC

Professional painters have it all with ProMar® 200 Zero VOC Interior Latex. A complete professional line that not only has zero VOCs, but is also

available in five sheens and every color. All while delivering productivity with outstanding durability and touchup.

## PROMAR 200 ZERO VOC KEY BENEFITS

Exceptional durability, easy application and excellent hide.
Outstanding touchup reduces repaint costs.
Zero VOCs meets the most stringent VOC requirements. Complies with LEED, GREENGUARD Environmental Institute (GEI) and other green guidelines and regulations.
Available in flat, low sheen eg-shel, low gloss eg-shel, eg-shel and semi-gloss.
Available in all colors — including deep, vivid accents.