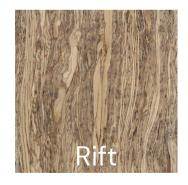

The 3-layer panels are constructed from cross-laminated solid HempWood. These panels are perfect for cabinetry, shelving, and furniture.

#### **KEY FEATURES**

- Made in USA
- Commercial Grade
- Class 1 Fire Rating
- Carbon Negative
- No VOCs

### **AVAILABLE SIZES**

| Single sided     | Double sided     | 3 Layer NEW      |
|------------------|------------------|------------------|
| 5/8" x 48" x 96" | 3/4" x 48" x 96" | 3/4" x 48" x 96" |
| 4/4" x 48" x 96" | 4/4" x 48" x 96" | 5/4" x 48" x 96" |
| 5/8" x 48" x 48" | 3/4" x 48" x 48" | 3/4" x 36" x 72" |
| 4/4" x 48" x 48" | 4/4" x 48" x 48" | 5/4" x 36" x 72" |
| 5/8" x 10" x 48" | 5/8" x 10" x 48" |                  |
| 4/4" x 10" x 48" | 4/4" x 10" x 48" |                  |

## **CONSTRUCTION**















# **GRAIN PATTERN**