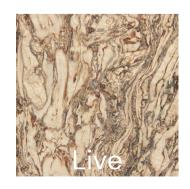

he 3-layer panels are constructed from cross-laminated solid HempWood. These panels are perfect for cabinetry, shelving, and furniture.

#### **KEY FEATURES**

- Made in USA
- Commercial Grade
- Class 1 Fire Rating
- Carbon Negative
- No VOCs

### **AVAILABLE SIZES**

| Single sided     | Double sided     | 3 Layer NEW      |
|------------------|------------------|------------------|
| 5/8" x 48" x 96" | 3/4" x 48" x 96" | 3/4" x 48" x 96" |
| 4/4" x 48" x 96" | 4/4" x 48" x 96" | 5/4" x 48" x 96" |
| 5/8" x 48" x 48" | 3/4" x 48" x 48" | 3/4" x 36" x 72" |
| 4/4" x 48" x 48" | 4/4" x 48" x 48" | 5/4" x 36" x 72" |
| 5/8" x 10" x 48" | 5/8" x 10" x 48" |                  |
| 4/4" x 10" x 48" | 4/4" x 10" x 48" |                  |

## **CONSTRUCTION**















# **GRAIN PATTERN**