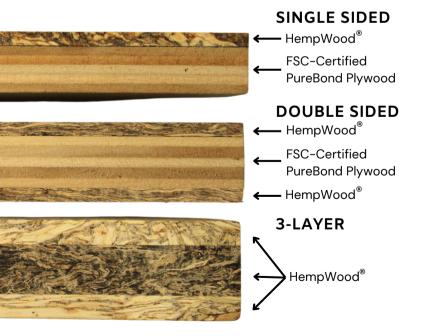

### **ABOUT THE PRODUCT**

Our engineered panels are HempWood® veneers laminated onto PureBond Plywood. The 3-layer panels are constructed from cross-laminated solid HempWood. These panels are perfect for cabinetry, shelving, and furniture.

## **CONSTRUCTION**